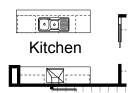

#### **OPTION K1**

Provide Kitchen upgrade with 1no. laminated MW provision in lieu of standard 1no. 600mm base cupboard.

#### **OPTION K3**

Provide Kitchen upgrade with laminated open shelf to above refrigerator space and 2no. 800mm overhead cupboards to suit.