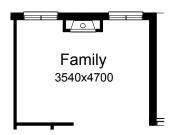

#### **OPTION IP1**

Provide Jetmaster SL-350 gas fireplace, 400mm off floor level in a 1400mm x 420mm boxed out plaster wall with a 4 sided black fascia to Family room rear wall including additional 2no. 2057mm x 1210mm aluminium sliding windows in lieu of standard 2no. 2057mm x 1810mm windows.