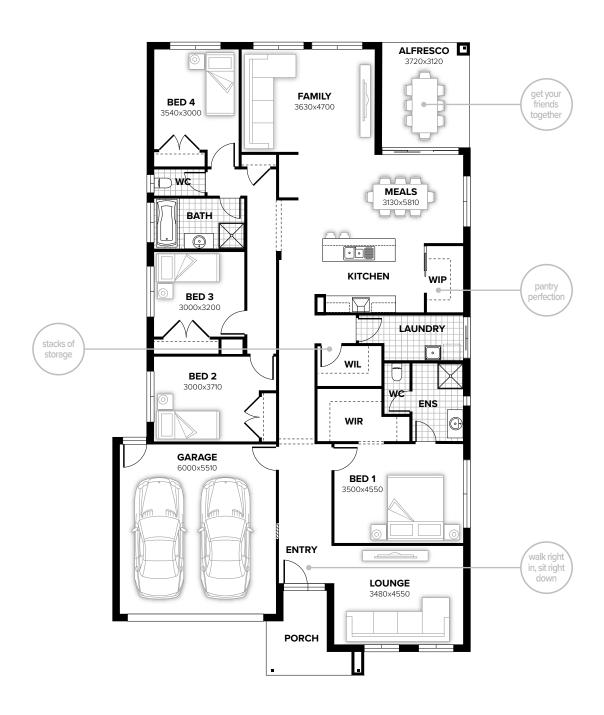

# THOMPSON 251

| Kitchen options |                          |  |
|-----------------|--------------------------|--|
| Ensuite upgrade |                          |  |
| Landry upgrade  | Triple car garage option |  |

| home width  | 12.59m |
|-------------|--------|
| home length | 22.31m |

| residence | 195.76sqm | 21.07sq |
|-----------|-----------|---------|
| alfresco  | 11.60sqm  | 1.25sq  |
| porch     | 6.94sqm   | 0.75sq  |
| garage    | 36.36sqm  | 3.91sq  |
| total     | 250.66sqm | 26.98sq |

Listed details based on Lachlan façade floorplan (illustrated)

### THOMPSON **251**