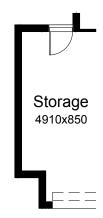

#### **OPTION G1**

Provide extension to Garage to create additional Storage area. Increases area by 4.58m². Increases width by 850mm.