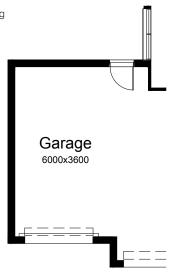

#### **OPTION G1**

Provide extension to Garage to create additional Storage area. Increases area by 4.58m². Increases width by 850mm.

#### **OPTION G3**

Provide triple car Garage including additional roller door to front. Increases area by 24.30m<sup>2</sup>. Increases width by 3600mm.