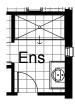

#### **OPTION ENS1**

Provide Ensuite upgrade with wall to wall tiled shower base in lieu of standard 900mm x 900mm tiled shower