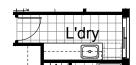

#### **OPTION LD1**

Provide Laundry upgrade with laminated insert trough, 2no. 800mm base cupboards, 1no. 400mm base cupboard, 2no. 800mm overhead cupboards, 1no. 400mm overhead cupboard and additional tiled splash back and bench top to suit.