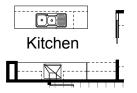

#### **OPTION K1**

Provide Kitchen upgrade with 1no. laminated MW provision in lieu of standard 1no. 600mm base cupboard.

#### **OPTION K3**

Provide Kitchen upgrade with laminated open shelf to above refrigerator space and 2no. 800mm overhead cupboards to suit.